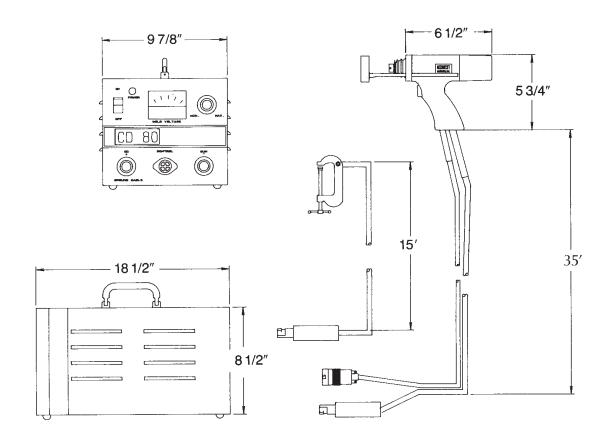

## **POWER SUPPLY/CONTROLLER**

 Height
 8-1/2"

 Width
 9-7/8"

 Depth
 18-1/2"

 Weight
 58 Pounds

 Weld Rate
 up to 20/Min.

Weldable Materials Mild Steel, Stainless Steel,

Aluminium

Pin/Stud Range 14 Ga, thru 5/16" Dia. weld base

Weld Voltage 35-175 VDC Capacitance 98,000 Mfd Weld Mode Contact

Power Requirement 115VAC, 60 Hz, 20 Amp

## **WELD GUN (CD-2P PRECISION)**

Weight 1-1/2 Lbs. (Not including

cable)

Size (LWH) 6-1/2" x 2" x 5-3/4"
Weldable Dia. 1/8" through 5/16" Dia.
Material High strength, impact resistance, polycarbonate

**CABLES** 

Ground Cable #1 x 15 Ft. (one each)
Gun Extension Set #1 x 18/2 x 35 Ft.
(direct to gun)

MIDWEST Fasteners, Inc.

450 Richard St. • Miamisburg, OH 45342

www.midwestfasteners.com • email: sales@midwestfasteners.com