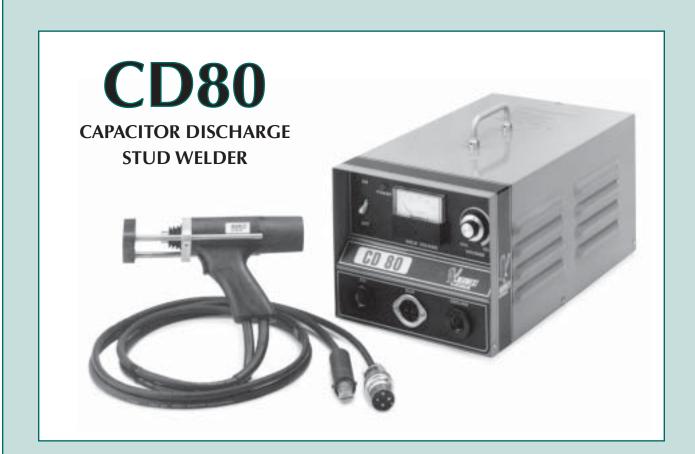

MIDWEST Fasteners, Inc.
450 Richard St. • Miamisburg, OH 45342
www.midwestfasteners.com • email: sales@midwestfasteners.com
Toll Free: 800/852-8352 • Fax: 937/866-4174

The **CD80** from Midwest Fasteners is a standard-duty Capacitor Discharge Stud Welding System designed specifically for the OEM industry. This system's solid state design and modular construction promises dependability, versatility, portability and long service life.

The CD80 welds materials such as mild steel, stainless steel, aluminum and brass. The capacitor discharge process is so fast that studs can be welded to materials as thin as .015" without burning through. What's more, the CD80 is powerful enough to weld fasteners from 14 gauge through 5/16" diameter weld base. It operates on standard 120 Volt AC incoming power and features stepless weld voltage control. A 220 Volt AC "Export" system is also available.

The unit's solid state circuitry means greater dependability and lower maintenance costs, since moving parts are eliminated. And the rugged steel

chassis makes the CD80 able to withstand typical construction jobsite environments. Gauges and control knobs are protected by a recessed control panel. The auto fault shut off helps guard operator safety, and the panel meter displays capacitor discharge voltage at a glance. Another safety feature, circuit breaker protection, prevents expensive repair to component parts, such as printed circuit board.

Midwest Fasteners includes an *ultra-light 24* ounce *Precision Contact Gun* with the CD80. With this Contact Gun, operator fatigue is reduced-thereby increasing production. *Interchangeable main spring pressure* is also featured on the CD80 contact weld gun. This feature is critical in welding aluminum fasteners and dissimilar materials, and is necessary in many special welding applications.